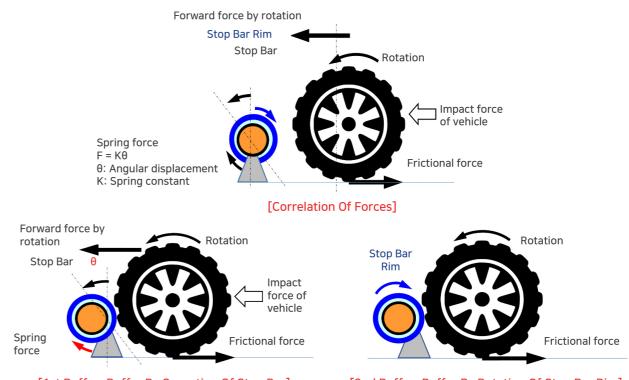

### | Basic Concept Of Buffer-Type Car Stopper Technology

[1st Buffer: Buffer By Operation Of Stop Bar]

[2nd Buffer: Buffer By Rotation Of Stop Bar Rim]

▶ The buffer-type car stopper provides more enhanced features compared to existing products. To be specific, the part called Stop Bar combined with a spring absorbs the impact of the vehicle primarily, and furthermore, the rotating function of the Stop Bar Rim absorbs the impact secondarily, reducing the parking impact applied to the product and the vehicle, ultimately offering safe, practical, high quality, and high-performance innovative features.