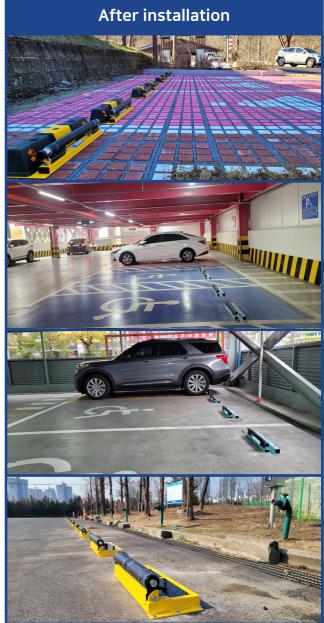

**Eco-Friendly As It Reduces Waste**

It prevents damage due to less parking impact and it is made of highly durable material that can be recycled, suppressing the generation of environmental waste, making it an extremely eco-friendly product.



#### **Safety Protects Dangerous Places**

By using a highly durable material, it can safeguard dangerous facilities without causing damage in the product.

### The Importance Of Car Stoppers

Car stopper is a safety device for parking that is used in parking lots, and if there is no car stopper, it becomes an important cause of minor collisions between vehicles as well as collision accidents with facilities outside the building. Thus, it is a safety device for parking that is essential for safe parking.

### | Problems With Existing Products





The existing products that are being used are weak, so it is inconvenient to use, and they may cause parking accidents as well, so it could lead to injury and property damage liabilities.

# **PRODUCTS**

## | Introducing The Products Of J Auto Made Of A Highly Durable Material

















## **PRODUCTS**

### Introducing The Products Of J Auto Made Of A Highly Durable Material









### | Basic Concept Of Buffer-Type Car Stopper Technology



[1st Buffer: Buffer By Operation Of Stop Bar]

[2nd Buffer: Buffer By Rotation Of Stop Bar Rim]

▶ The buffer-type car stopper provides more enhanced features compared to existing products. To be specific, the part called Stop Bar combined with a spring absorbs the impact of the vehicle primarily, and furthermore, the rotating function of t