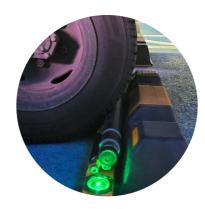

### | Basic Concept Of Buffer-Type Car Stopper Technology

[1st Buffer: Buffer By Operation Of Stop Bar]

[2nd Buffer: Buffer By Rotation Of Stop Bar Rim]

▶ The buffer-type car stopper provides more enhanced features compared to existing products. To be specific, the part called Stop Bar combined with a spring absorbs the impact of the vehicle primarily, and furthermore, the rotating function of the Stop Bar Rim absorbs the impact secondarily, reducing the parking impact applied to the product and the vehicle, ultimately offering safe, practical, high quality, and high-performance innovative features.