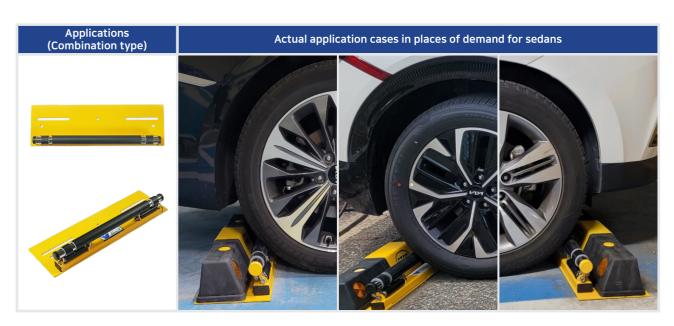

J Auto Made Of A Highly Durable Material

















## **PRODUCTS**

### Introducing The Products Of J Auto Made Of A Highly Durable Material









### | Basic Concept Of Buffer-Type Car Stopper Technology



[1st Buffer: Buffer By Operation Of Stop Bar]

[2nd Buffer: Buffer By Rotation Of Stop Bar Rim]

▶ The buffer-type car stopper provides more enhanced features compared to existing products. To be specific, the part called Stop Bar combined with a spring absorbs the impact of the vehicle primarily, and furthermore, the rotating function of the Stop Bar Rim absorbs the impact secondarily, reducing the parking impact applied to the product and the vehicle, ultimately offering safe, practical, high quality, and high-performance innovative features.

## | Site Application Cases



# **INSTALLATIONS OF CAR STOPPERS**

# | Current Status Of Nationwide Sales Of Buffer-Type Car Stoppers

| NO | Place of sales                                       | Installation places                          | Installed model                       | Remarks             |
|----|------------------------------------------------------|----------------------------------------------|---------------------------------------|---------------------|
| 1  | Ulsan City Nam-gu Facility Management<br>Corporation | Public parking lot                           | Combination type/<br>Independent type | Direct installation |
| 2  | Gyeonggi-do Gunpo City Management<br>Corporation     | Public parking lot                           | Combination type                      | Sales of product    |
| 3  | Gy